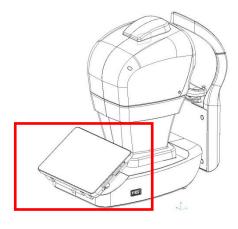

1) Forehead area

2) Chinrest housing (patient touch area)

The following red box areas and red arrow point areas are the surfaces should be cleaned and disinfected regularly.

3) PC - Screen surface

4) On/off switch area