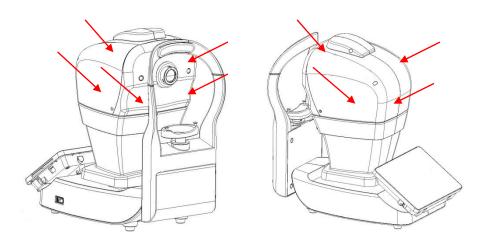

## Steps for cleaning and disinfection

The following red box areas and red arrow point areas are the surfaces that will be touched frequently. These areas should be cleaned and disinfected before each use. Wet the non-woven cloth with alcohol 75% and wipe the area which describe as follows

1) Forehead area

2) Chinrest housing (patient touch area)

The following red box areas and red arrow point areas are the surfaces should be cleaned and disinfected regularly.

3) PC - Screen surface

4) On/off switch area

5) Housing (Head cover)