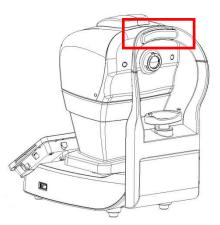

## Steps for cleaning and disinfection

The following red box areas and red arrow point areas are the surfaces that will be touched frequently. These areas should be cleaned and disinfected before each use. Wet the non-woven cloth with alcohol 75% and wipe the area which describe as follows

1) Forehead area

2) Chinrest housing (patient touch area)

The following red box areas and red arrow point areas are the surfaces should be cleaned and disinfected regularly.

3) PC - Screen surface

4) On/off switch area