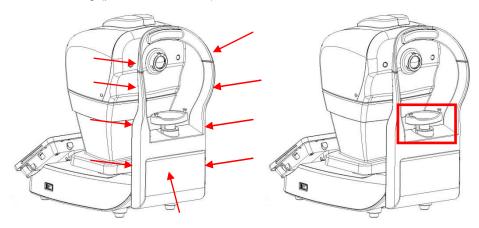

## Steps for cleaning and disinfection

The following red box areas and red arrow point areas are the surfaces that will be touched frequently. These areas should be cleaned and disinfected before each use. Wet the non-woven cloth with alcohol 75% and wipe the area which describe as follows

1) Forehead area

2) Chinrest housing (patient touch area)

The following red box areas and red arrow point areas are the surfaces should be cleaned and disinfected regularly.

3) PC - Screen surface

4) On/off switch area

5) Housing (Head cover)