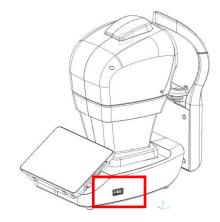

1) Forehead area

2) Chinrest housing (patient touch area)

The following red box areas and red arrow point areas are the surfaces should be cleaned and disinfected regularly.

3) PC - Screen surface

4) On/off switch area