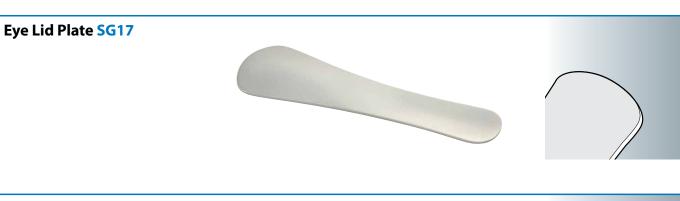

| Refractive | Epi - Peeler SR51                    | 20 |
|------------|--------------------------------------|----|
|            | Epi-Peeler Hoe Type SR60             | 20 |
| 2)         | Epi-Peeler Hoe Type SR61             | 21 |
|            | Flap Elevator SR31                   | 21 |
|            | Flap Lifter Universal SR32           | 21 |
|            | Flap Separator (Intra Lasik) SR34    | 21 |
|            | Lasek Alcohol Well SR41              | 21 |
|            | Lasek Alcohol Well SR42              | 22 |
|            | Lasek Alcohol Well SR43              | 22 |
|            | Lasik CK Marker (target centre) SR40 | 22 |
|            | Lasik Corneal Marker SR21            | 22 |
|            | Lasik Flap Forcep SR71               | 22 |
|            |                                      |    |
| Other      | Needle Holder Curved SC61            | 23 |
|            | Needle Holder Locked SC62            | 23 |
| 2          | Eye Lid Plate SG17                   | 23 |
|            | Trabeculectomy Punch SG03            | 23 |
|            |                                      |    |
| Instrument | Sets and Packs                       | 24 |