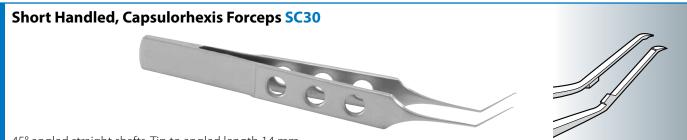

#### Forceps

Index

| Straight Tying Forceps (short handle) SC19       | 1 |
|--------------------------------------------------|---|
| Straight Tying Forceps (long handle) SC71        | 1 |
| McPherson Tying Forceps SC72                     | 1 |
| Kelmans Forceps SC73                             | 1 |
| Colibri Tying Forceps (short handle) SC20        | 2 |
| Colibri Style Toothed Forceps (long handle) SC22 | 2 |
| Bishops Forceps SC56                             | 2 |
| Adsons Dissecting Forceps SC59                   | 2 |
| St Martins Forceps SC54                          | 2 |
| Straight Notched Forceps SC49                    | 3 |
| Curved Notched Forceps SC50                      | 3 |
| Hoskins Forceps SC55                             | 3 |
| Micro Incisional Capsulorhexis Forceps SC29      | 3 |
| Short Handled, Capsulorhexis Forceps SC30        | 3 |
| Straight Capsulorhexis Forceps SC31              | 4 |
| Curved Capsulorhexis Forceps SC32                | 4 |
| Cross Action Capsulorhexis Forceps SC33          | 4 |
| Capsulorhexis Forceps Round Bodied SC34          | 4 |
| Utrata Style Forceps (toothed) SC36              | 4 |
| Lens Folding Forceps SC51                        | 5 |
| Lens Implantation Forceps SC52                   | 5 |
| McPherson Tying Forceps SC72                     | 5 |
| Mosquito Forceps SG02                            | 5 |
| Mosquito Forceps Curved SG22                     | 5 |
| Rampleys (sponge holding) Forceps (long) RMPL    | 6 |
| Rampleys (sponge holding) Forceps (short) RMPS   | 6 |
| Jewellers Forceps SC60                           | 6 |
| Moorfields Forceps SA12                          | 6 |
| Epilation - Cilia Forceps SC58                   | 6 |
|                                                  |   |
| General Scissors Blunt End SG06                  | 7 |
|                                                  |   |