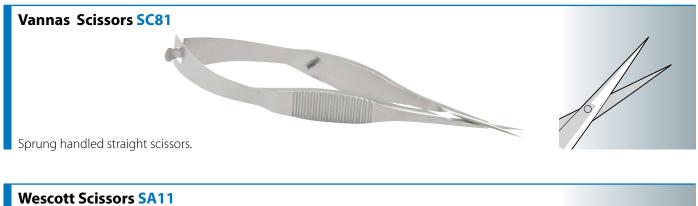

Scissors

| Epilation - Cilia Forceps SC58          |  |
|-----------------------------------------|--|
| General Scissors Blunt End SG06         |  |
| General Scissors Blunt End (long) SG14  |  |
| General Scissors Sharp Pointed End SG01 |  |
| Ong Capsule Scissors SC80               |  |
| Stallard Corneal Scissors SA13          |  |
| Vannas Scissors SC81                    |  |
| Wescott Scissors SA11                   |  |