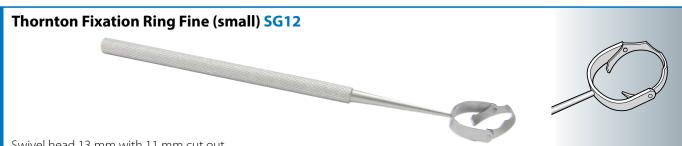

## Index

| Clamps       | Chalazion Clamp Small CS01                          | 15 |
|--------------|-----------------------------------------------------|----|
| 2            | Chalazion Clamp Large CS02                          | 16 |
| Calipers     | Braunstein Caliper (plastic) SG04P                  | 16 |
|              | Braunstein Caliper Fixed SG04                       | 16 |
| 2            | Castroviejo Caliper Adjustable SG05                 | 16 |
|              | Scleral Marker SG19                                 | 17 |
| Punctal Dila | itors                                               |    |
|              | Double Ended Punctal Dilator PD03                   | 17 |
| 2            | Punctual Dilator Blunt PD02                         | 17 |
|              | Punctual Dilator Sharp PD01                         | 17 |
| Lid Retracto | ors                                                 |    |
|              | Lid Retractor SG20                                  | 18 |
|              | Jaffe Type Lid Retractors Bottom SG09               | 18 |
|              | Jaffe Type Lid Retractors Top SG08                  | 18 |
| Fixation Rin | gs                                                  |    |
|              | Thornton Fixation Ring Fine (small) SG12            | 18 |
| 2            | Thornton Fixation Ring Fine (standard) SG13         | 19 |
| Scleral Depi | ressors                                             |    |
| -            | Neonate Scleral Depressor SC23                      | 19 |
| 2            | Neonate Scleral Depressor SC24                      | 19 |
|              | Neonate Scleral Depressor SC25                      | 19 |
| I/A's        | Co-axial I/A Cannulas                               |    |
|              | Co-axial I/A Cannula (straight shaft, 45° tip) CA03 | 20 |
| 2)           | Co-axial I/A Cannula (straight shaft, 90° tip) CA04 | 20 |
|              |                                                     |    |