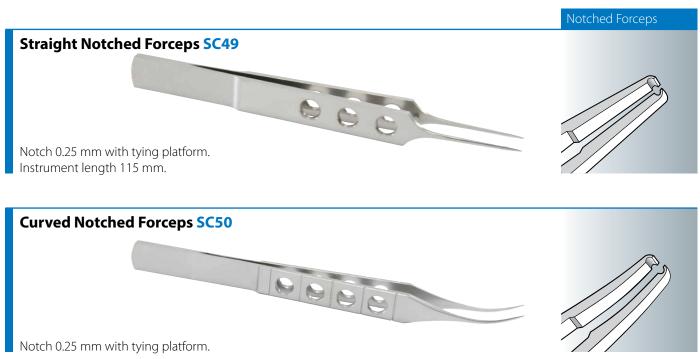

#### Forceps

Index

| Straight Tying Forceps (short handle) SC19       | 1 |
|--------------------------------------------------|---|
| Straight Tying Forceps (long handle) SC71        | 1 |
| McPherson Tying Forceps SC72                     | 1 |
| Kelmans Forceps SC73                             | 1 |
| Colibri Tying Forceps (short handle) SC20        | 2 |
| Colibri Style Toothed Forceps (long handle) SC22 | 2 |
| Bishops Forceps SC56                             | 2 |
| Adsons Dissecting Forceps SC59                   | 2 |
| St Martins Forceps SC54                          | 2 |
| Straight Notched Forceps SC49                    | 3 |
| Curved Notched Forceps SC50                      | 3 |
| Hoskins Forceps SC55                             | 3 |
| Micro Incisional Capsulorhexis Forceps SC29      | 3 |
| Short Handled, Capsulorhexis Forceps SC30        | 3 |
| Straight Capsulorhexis Forceps SC31              | 4 |
| Curved Capsulorhexis Forceps SC32                | 4 |
| Cross Action Capsulorhexis Forceps SC33          | 4 |
| Capsulorhexis Forceps Round Bodied SC34          | 4 |
| Utrata Style Forceps (toothed) SC36              | 4 |
| Lens Folding Forceps SC51                        | 5 |
| Lens Implantation Forceps SC52                   | 5 |
| McPherson Tying Forceps SC72                     | 5 |
| Mosquito Forceps SG02                            | 5 |
| Mosquito Forceps Curved SG22                     | 5 |
| Rampleys (sponge holding) Forceps (long) RMPL    | 6 |
| Rampleys (sponge holding) Forceps (short) RMPS   | 6 |
| Jewellers Forceps SC60                           | 6 |
| Moorfields Forceps SA12                          | 6 |
| Epilation - Cilia Forceps SC58                   | 6 |
|                                                  |   |
| General Scissors Blunt End SG06                  | 7 |
|                                                  |   |