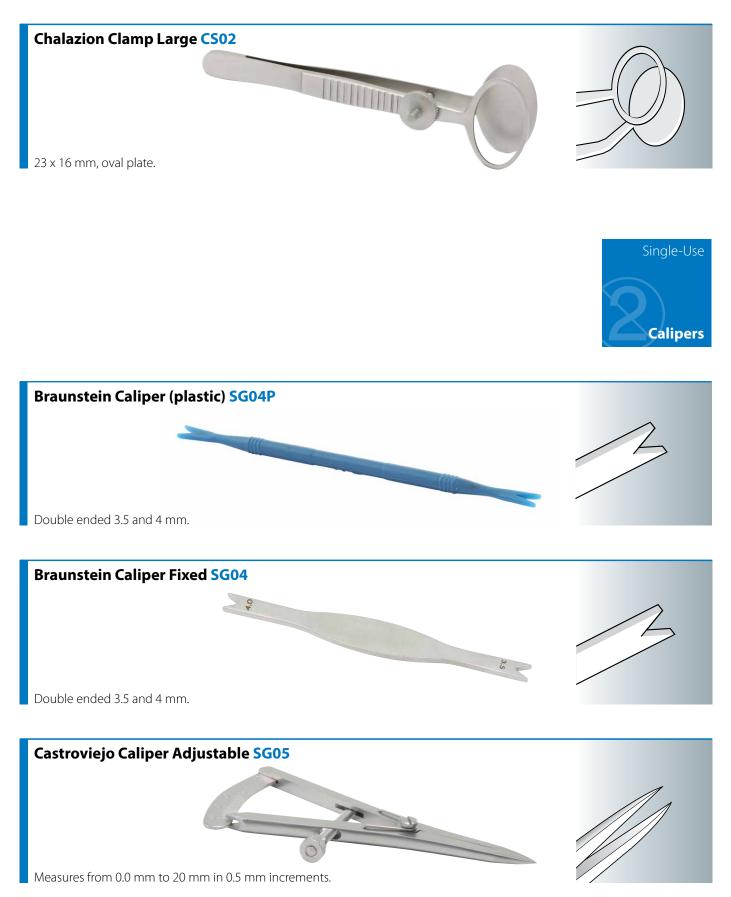

## Index

| Clamps       | Chalazion Clamp Small CS01                          | 15 |
|--------------|-----------------------------------------------------|----|
| 2            | Chalazion Clamp Large CS02                          | 16 |
| Calipers     | Braunstein Caliper (plastic) SG04P                  | 16 |
|              | Braunstein Caliper Fixed SG04                       | 16 |
| 2            | Castroviejo Caliper Adjustable SG05                 | 16 |
|              | Scleral Marker SG19                                 | 17 |
| Punctal Dila | itors                                               |    |
|              | Double Ended Punctal Dilator PD03                   | 17 |
| 2            | Punctual Dilator Blunt PD02                         | 17 |
|              | Punctual Dilator Sharp PD01                         | 17 |
| Lid Retracto | ors                                                 |    |
|              | Lid Retractor SG20                                  | 18 |
|              | Jaffe Type Lid Retractors Bottom SG09               | 18 |
|              | Jaffe Type Lid Retractors Top SG08                  | 18 |
| Fixation Rin | gs                                                  |    |
|              | Thornton Fixation Ring Fine (small) SG12            | 18 |
| 2            | Thornton Fixation Ring Fine (standard) SG13         | 19 |
| Scleral Depi | ressors                                             |    |
| -            | Neonate Scleral Depressor SC23                      | 19 |
| 2            | Neonate Scleral Depressor SC24                      | 19 |
|              | Neonate Scleral Depressor SC25                      | 19 |
| I/A's        | Co-axial I/A Cannulas                               |    |
|              | Co-axial I/A Cannula (straight shaft, 45° tip) CA03 | 20 |
| 2)           | Co-axial I/A Cannula (straight shaft, 90° tip) CA04 | 20 |
|              |                                                     |    |