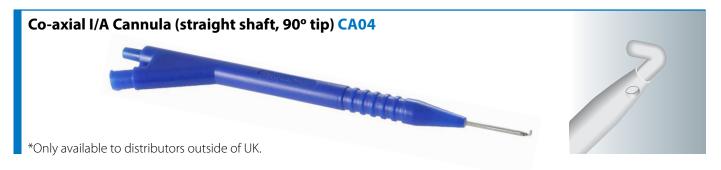

## Index

| Clamps       | Chalazion Clamp Small CS01                          | 15 |
|--------------|-----------------------------------------------------|----|
| 2            | Chalazion Clamp Large CS02                          | 16 |
| Calipers     | Braunstein Caliper (plastic) SG04P                  | 16 |
|              | Braunstein Caliper Fixed SG04                       | 16 |
| 2            | Castroviejo Caliper Adjustable SG05                 | 16 |
|              | Scleral Marker SG19                                 | 17 |
| Punctal Dila | itors                                               |    |
|              | Double Ended Punctal Dilator PD03                   | 17 |
| 2            | Punctual Dilator Blunt PD02                         | 17 |
|              | Punctual Dilator Sharp PD01                         | 17 |
| Lid Retracto | ors                                                 |    |
|              | Lid Retractor SG20                                  | 18 |
|              | Jaffe Type Lid Retractors Bottom SG09               | 18 |
|              | Jaffe Type Lid Retractors Top SG08                  | 18 |
| Fixation Rin | gs                                                  |    |
|              | Thornton Fixation Ring Fine (small) SG12            | 18 |
| 2            | Thornton Fixation Ring Fine (standard) SG13         | 19 |
| Scleral Depi | ressors                                             |    |
| -            | Neonate Scleral Depressor SC23                      | 19 |
| 2            | Neonate Scleral Depressor SC24                      | 19 |
|              | Neonate Scleral Depressor SC25                      | 19 |
| I/A's        | Co-axial I/A Cannulas                               |    |
|              | Co-axial I/A Cannula (straight shaft, 45° tip) CA03 | 20 |
| 2)           | Co-axial I/A Cannula (straight shaft, 90° tip) CA04 | 20 |
|              |                                                     |    |