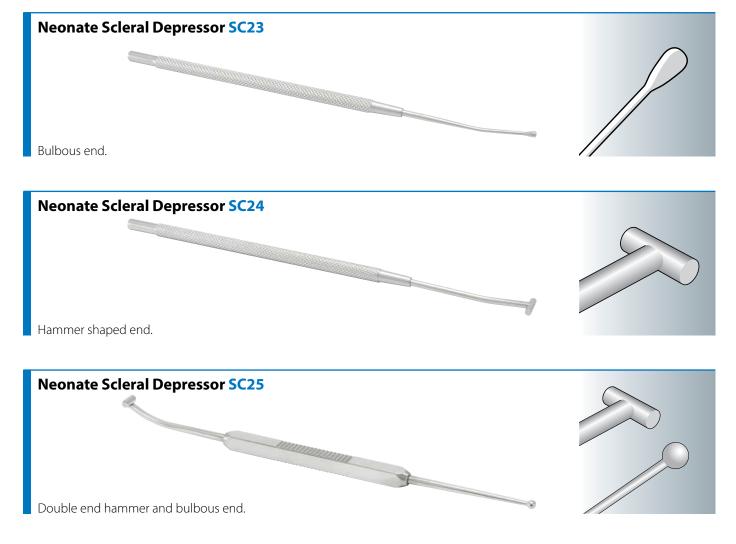

## Index

| Clamps       | Chalazion Clamp Small CS01                          | 15 |
|--------------|-----------------------------------------------------|----|
| 2            | Chalazion Clamp Large CS02                          | 16 |
| Calipers     | Braunstein Caliper (plastic) SG04P                  | 16 |
|              | Braunstein Caliper Fixed SG04                       | 16 |
| 2            | Castroviejo Caliper Adjustable SG05                 | 16 |
|              | Scleral Marker SG19                                 | 17 |
| Punctal Dila | itors                                               |    |
|              | Double Ended Punctal Dilator PD03                   | 17 |
| 2            | Punctual Dilator Blunt PD02                         | 17 |
|              | Punctual Dilator Sharp PD01                         | 17 |
| Lid Retracto | ors                                                 |    |
|              | Lid Retractor SG20                                  | 18 |
|              | Jaffe Type Lid Retractors Bottom SG09               | 18 |
|              | Jaffe Type Lid Retractors Top SG08                  | 18 |
| Fixation Rin | gs                                                  |    |
|              | Thornton Fixation Ring Fine (small) SG12            | 18 |
| 2            | Thornton Fixation Ring Fine (standard) SG13         | 19 |
| Scleral Depi | ressors                                             |    |
| -            | Neonate Scleral Depressor SC23                      | 19 |
| 2            | Neonate Scleral Depressor SC24                      | 19 |
|              | Neonate Scleral Depressor SC25                      | 19 |
| I/A's        | Co-axial I/A Cannulas                               |    |
|              | Co-axial I/A Cannula (straight shaft, 45° tip) CA03 | 20 |
| 2)           | Co-axial I/A Cannula (straight shaft, 90° tip) CA04 | 20 |
|              |                                                     |    |