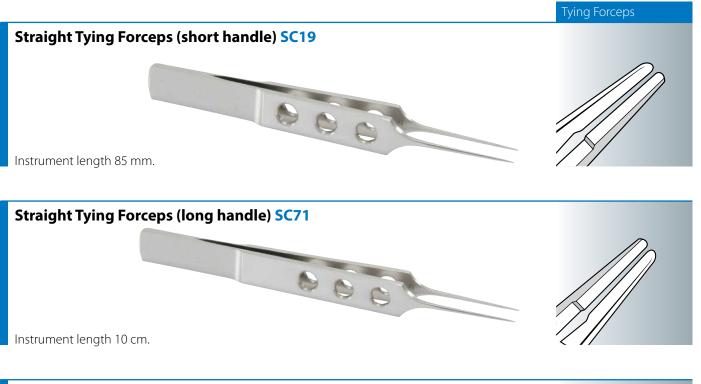

McPherson Tying Forceps SC72

45° angled shafts. 4.5 mm tying platforms.

Instrument length 14 cm.

Hoskins Forceps SC55

Capsulorhexis Forceps

0.25 mm notched with tying platform.

45° angled straight shafts. Tip to angled length 14 mm.