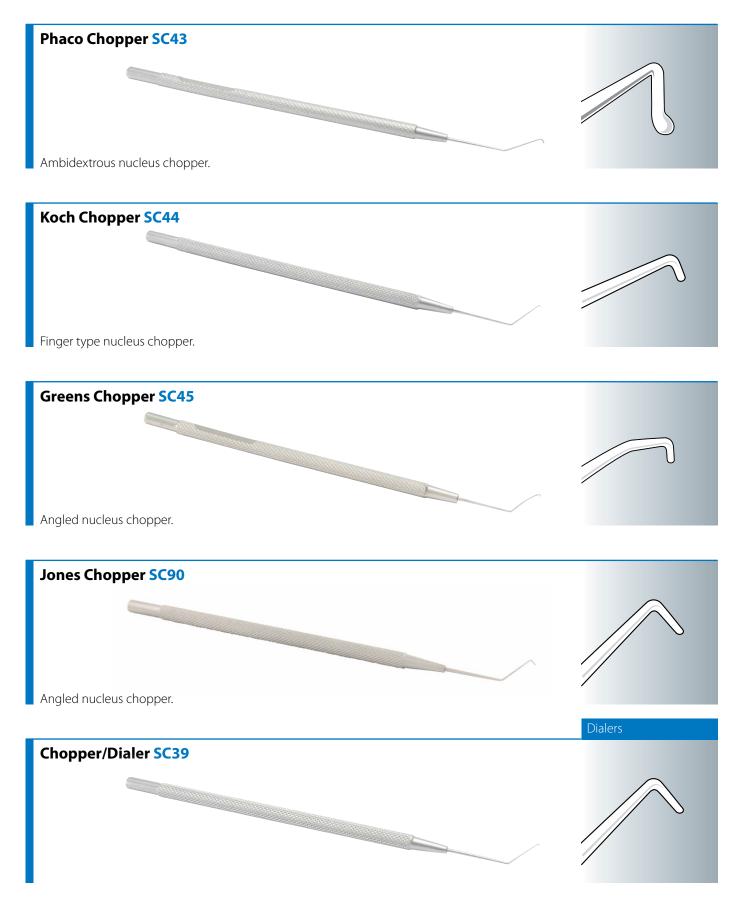

#### **Nucleus Rotators and Choppers**

| Phaco Claw Chopper SC42                     | 11 |
|---------------------------------------------|----|
| Phaco Chopper SC43                          | 12 |
| Koch Chopper SC44                           | 12 |
| Greens Chopper SC45                         | 12 |
| Jones Chopper SC90                          | 12 |
| Chopper/Dialer SC39                         | 12 |
| Sinskey Hook also known as Lens Dialer SC46 | 13 |
| Kuglen Hook (used as dialer) SG15           | 13 |
| Y Nucleus Rotator SC41                      | 13 |
| Mushroom Nucleus Manipulator SC48           | 13 |
| Drysdale Nucleus Spatula SC47               | 13 |
|                                             |    |
| Jameson Strabismus Hook 5mm SG10            | 14 |
|                                             |    |