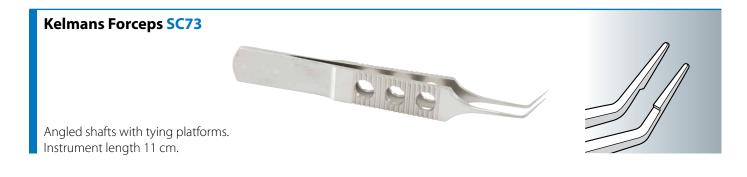

#### Forceps

Index

| Straight Tying Forceps (short handle) SC19       | 1 |
|--------------------------------------------------|---|
| Straight Tying Forceps (long handle) SC71        | 1 |
| McPherson Tying Forceps SC72                     | 1 |
| Kelmans Forceps SC73                             | 1 |
| Colibri Tying Forceps (short handle) SC20        | 2 |
| Colibri Style Toothed Forceps (long handle) SC22 | 2 |
| Bishops Forceps SC56                             | 2 |
| Adsons Dissecting Forceps SC59                   | 2 |
| St Martins Forceps SC54                          | 2 |
| Straight Notched Forceps SC49                    | 3 |
| Curved Notched Forceps SC50                      | 3 |
| Hoskins Forceps SC55                             | 3 |
| Micro Incisional Capsulorhexis Forceps SC29      | 3 |
| Short Handled, Capsulorhexis Forceps SC30        | 3 |
| Straight Capsulorhexis Forceps SC31              | 4 |
| Curved Capsulorhexis Forceps SC32                | 4 |
| Cross Action Capsulorhexis Forceps SC33          | 4 |
| Capsulorhexis Forceps Round Bodied SC34          | 4 |
| Utrata Style Forceps (toothed) SC36              | 4 |
| Lens Folding Forceps SC51                        | 5 |
| Lens Implantation Forceps SC52                   | 5 |
| McPherson Tying Forceps SC72                     | 5 |
| Mosquito Forceps SG02                            | 5 |
| Mosquito Forceps Curved SG22                     | 5 |
| Rampleys (sponge holding) Forceps (long) RMPL    | 6 |
| Rampleys (sponge holding) Forceps (short) RMPS   | 6 |
| Jewellers Forceps SC60                           | 6 |
| Moorfields Forceps SA12                          | 6 |
| Epilation - Cilia Forceps SC58                   | 6 |
|                                                  |   |
| General Scissors Blunt End SG06                  | 7 |
|                                                  |   |