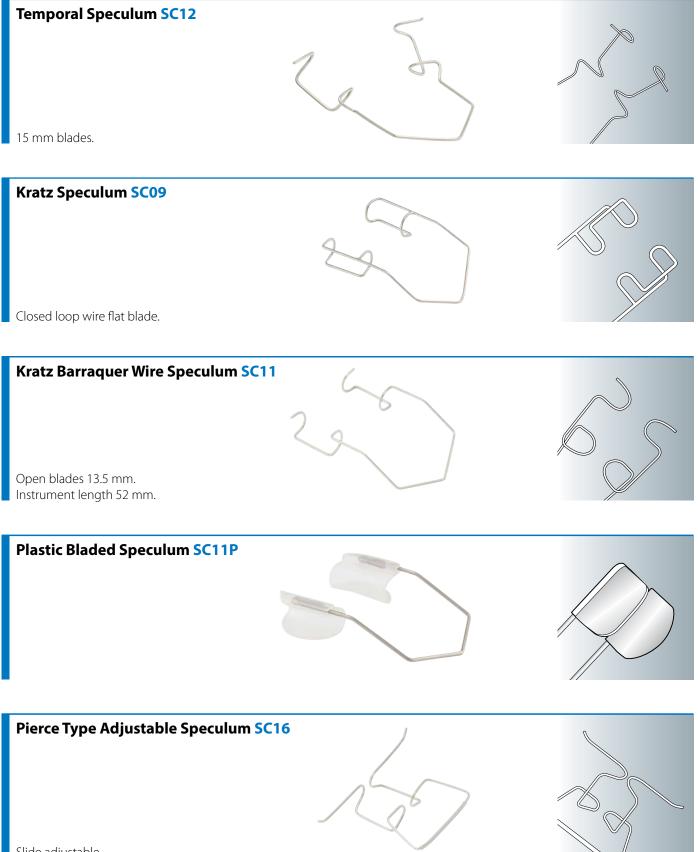

Speculae

| Broad Gauge Wire Speculum SC01        | 8  |
|---------------------------------------|----|
| Closed Loop Wide Angled Speculum SC07 | 8  |
| Bladed Wire Speculum SC05             | 9  |
| Adjustable Speculum SC08              | 9  |
| Closed Loop Speculum SC13             | 9  |
| Adjustable Wire Speculum SR11         | 9  |
| Adjustable Speculum (bladed) SR10     | 9  |
| Temporal Speculum SC12                | 10 |
| Kratz Speculum SC09                   | 10 |
| Kratz Barraquer Wire Speculum SC11    | 10 |
| Plastic Bladed Speculum SC11P         | 10 |
| Pierce Type Adjustable Speculum SC16  | 10 |
| Sprung Speculum Neonate SC15          | 11 |
| Kratz Paediatric Speculum SC10        | 11 |
| Paediatric Sprung Speculum SC14       | 11 |
|                                       |    |