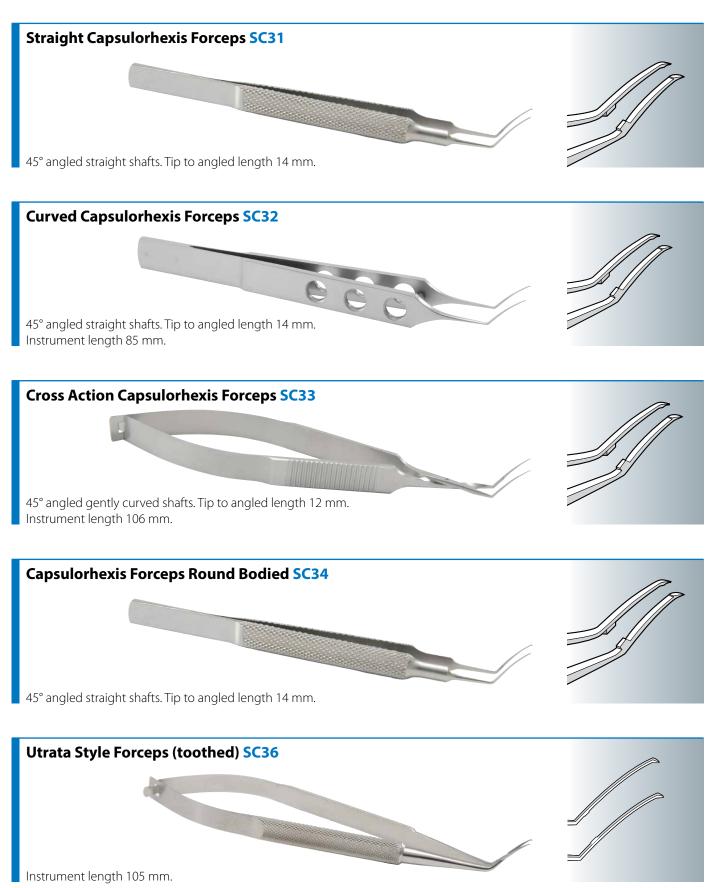

#### Forceps

Index

| Straight Tying Forceps (short handle) SC19       | 1 |
|--------------------------------------------------|---|
| Straight Tying Forceps (long handle) SC71        | 1 |
| McPherson Tying Forceps SC72                     | 1 |
| Kelmans Forceps SC73                             | 1 |
| Colibri Tying Forceps (short handle) SC20        | 2 |
| Colibri Style Toothed Forceps (long handle) SC22 | 2 |
| Bishops Forceps SC56                             | 2 |
| Adsons Dissecting Forceps SC59                   | 2 |
| St Martins Forceps SC54                          | 2 |
| Straight Notched Forceps SC49                    | 3 |
| Curved Notched Forceps SC50                      | 3 |
| Hoskins Forceps SC55                             | 3 |
| Micro Incisional Capsulorhexis Forceps SC29      | 3 |
| Short Handled, Capsulorhexis Forceps SC30        | 3 |
| Straight Capsulorhexis Forceps SC31              | 4 |
| Curved Capsulorhexis Forceps SC32                | 4 |
| Cross Action Capsulorhexis Forceps SC33          | 4 |
| Capsulorhexis Forceps Round Bodied SC34          | 4 |
| Utrata Style Forceps (toothed) SC36              | 4 |
| Lens Folding Forceps SC51                        | 5 |
| Lens Implantation Forceps SC52                   | 5 |
| McPherson Tying Forceps SC72                     | 5 |
| Mosquito Forceps SG02                            | 5 |
| Mosquito Forceps Curved SG22                     | 5 |
| Rampleys (sponge holding) Forceps (long) RMPL    | 6 |
| Rampleys (sponge holding) Forceps (short) RMPS   | 6 |
| Jewellers Forceps SC60                           | 6 |
| Moorfields Forceps SA12                          | 6 |
| Epilation - Cilia Forceps SC58                   | 6 |
|                                                  |   |
| General Scissors Blunt End SG06                  | 7 |
|                                                  |   |