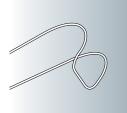

lmology are CE certified and comply with international standards.

Single-use stainless steel instruments have an identical feel, quality and balance as reusable instruments, but without the risks and costs associated with re-sterilisation.

Our single-use instruments, sets and procedure packs are used globally in a range of ophthalmic and refractive procedures.









McPherson Tying Forceps SC72





45° angled shafts. 4.5 mm tying platforms.







Instrument length 14 cm.







Hoskins Forceps SC55





Capsulorhexis Forceps

0.25 mm notched with tying platform.







45° angled straight shafts. Tip to angled length 14 mm.









































Closed loop Paediatric wire Speculum 7mm.

































### Jaffe Type Lid Retractors Bottom SG09





Bottom eyelide with two 9 mm blades.





Swivel head 13 mm with 11 mm cut out.

**Fixation Rings** 







































## Customised

Build a pack/set with the products you need.

## Convenient

Ready-to-use sterile single-use.

• Safer

Sterile and ready-to-use, reduce the risk of cross contamination.

# Surgitrac Instruments offers a range of sets and packs including:

- Suture Set
- Refractive Set
- Lasik Set
- Lasek Set
- Enucleation Set
- Macro Set
- Cataract Pack
- VR Pack
- AMD Pack







#### Forceps

Index

| Straight Tying Forceps (short handle) SC19       | 1 |
|--------------------------------------------------|---|
| Straight Tying Forceps (long handle) SC71        | 1 |
| McPherson Tying Forceps SC72                     | 1 |
| Kelmans Forceps SC73