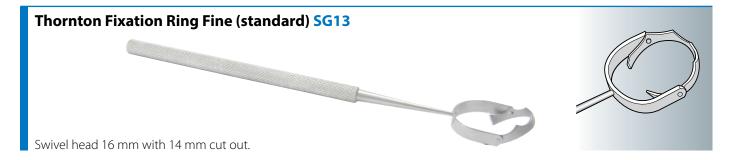

## Index

| Clamps       | Chalazion Clamp Small CS01                          | 15 |
|--------------|-----------------------------------------------------|----|
| 2            | Chalazion Clamp Large CS02                          | 16 |
| Calipers     | Braunstein Caliper (plastic) SG04P                  | 16 |
|              | Braunstein Caliper Fixed SG04                       | 16 |
| 2            | Castroviejo Caliper Adjustable SG05                 | 16 |
|              | Scleral Marker SG19                                 | 17 |
| Punctal Dila | itors                                               |    |
|              | Double Ended Punctal Dilator PD03                   | 17 |
| 2            | Punctual Dilator Blunt PD02                         | 17 |
|              | Punctual Dilator Sharp PD01                         | 17 |
| Lid Retracto | ors                                                 |    |
|              | Lid Retractor SG20                                  | 18 |
|              | Jaffe Type Lid Retractors Bottom SG09               | 18 |
|              | Jaffe Type Lid Retractors Top SG08                  | 18 |
| Fixation Rin | gs                                                  |    |
|              | Thornton Fixation Ring Fine (small) SG12            | 18 |
| 2            | Thornton Fixation Ring Fine (standard) SG13         | 19 |
| Scleral Depi | ressors                                             |    |
| -            | Neonate Scleral Depressor SC23                      | 19 |
| 2            | Neonate Scleral Depressor SC24                      | 19 |
|              | Neonate Scleral Depressor SC25                      | 19 |
| I/A's        | Co-axial I/A Cannulas                               |    |
|              | Co-axial I/A Cannula (straight shaft, 45° tip) CA03 | 20 |
| 2)           | Co-axial I/A Cannula (straight shaft, 90° tip) CA04 | 20 |
|              |                                                     |    |