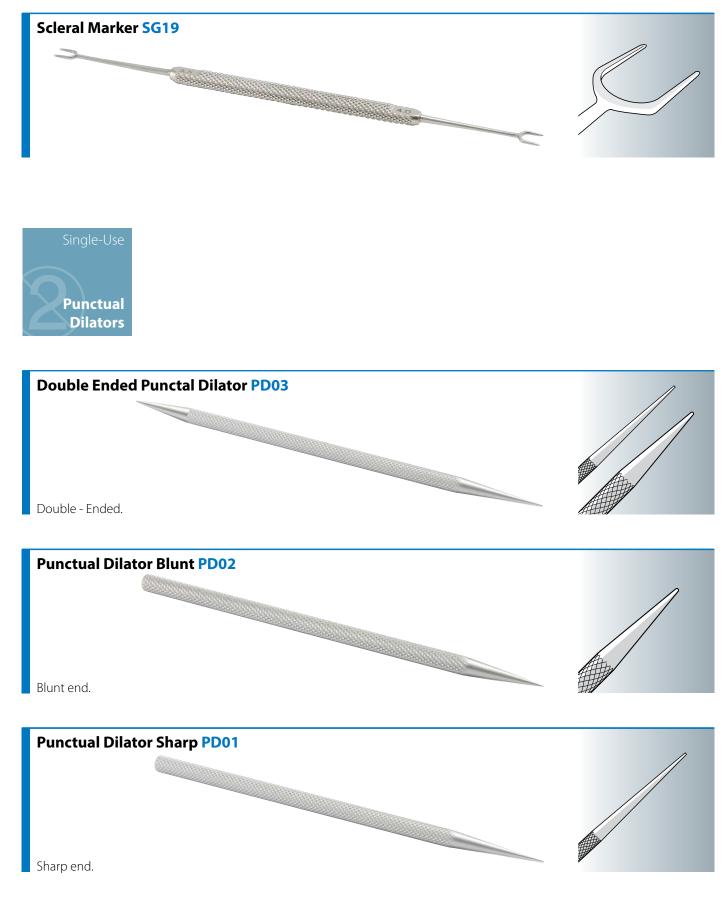

## Index

| Clamps       | Chalazion Clamp Small CS01                          | 15 |
|--------------|-----------------------------------------------------|----|
| 2            | Chalazion Clamp Large CS02                          | 16 |
| Calipers     | Braunstein Caliper (plastic) SG04P                  | 16 |
|              | Braunstein Caliper Fixed SG04                       | 16 |
| 2            | Castroviejo Caliper Adjustable SG05                 | 16 |
|              | Scleral Marker SG19                                 | 17 |
| Punctal Dila | itors                                               |    |
|              | Double Ended Punctal Dilator PD03                   | 17 |
| 2            | Punctual Dilator Blunt PD02                         | 17 |
|              | Punctual Dilator Sharp PD01                         | 17 |
| Lid Retracto | ors                                                 |    |
|              | Lid Retractor SG20                                  | 18 |
|              | Jaffe Type Lid Retractors Bottom SG09               | 18 |
|              | Jaffe Type Lid Retractors Top SG08                  | 18 |
| Fixation Rin | gs                                                  |    |
|              | Thornton Fixation Ring Fine (small) SG12            | 18 |
| 2            | Thornton Fixation Ring Fine (standard) SG13         | 19 |
| Scleral Depi | ressors                                             |    |
| -            | Neonate Scleral Depressor SC23                      | 19 |
| 2            | Neonate Scleral Depressor SC24                      | 19 |
|              | Neonate Scleral Depressor SC25                      | 19 |
| I/A's        | Co-axial I/A Cannulas                               |    |
|              | Co-axial I/A Cannula (straight shaft, 45° tip) CA03 | 20 |
| 2)           | Co-axial I/A Cannula (straight shaft, 90° tip) CA04 | 20 |
|              |                                                     |    |