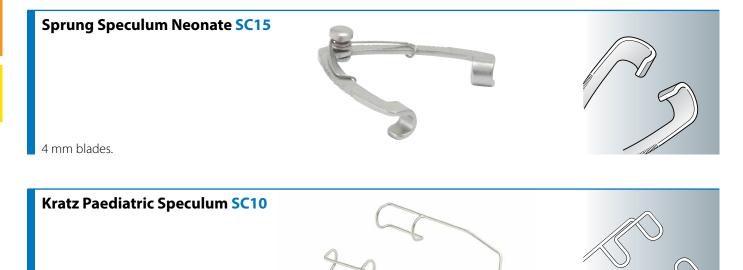

Speculae

| Broad Gauge Wire Speculum SC01        | 8  |
|---------------------------------------|----|
| Closed Loop Wide Angled Speculum SC07 | 8  |
| Bladed Wire Speculum SC05             | 9  |
| Adjustable Speculum SC08              | 9  |
| Closed Loop Speculum SC13             | 9  |
| Adjustable Wire Speculum SR11         | 9  |
| Adjustable Speculum (bladed) SR10     | 9  |
| Temporal Speculum SC12                | 10 |
| Kratz Speculum SC09                   | 10 |
| Kratz Barraquer Wire Speculum SC11    | 10 |
| Plastic Bladed Speculum SC11P         | 10 |
| Pierce Type Adjustable Speculum SC16  | 10 |
| Sprung Speculum Neonate SC15          | 11 |
| Kratz Paediatric Speculum SC10        | 11 |
| Paediatric Sprung Speculum SC14       | 11 |
|                                       |    |