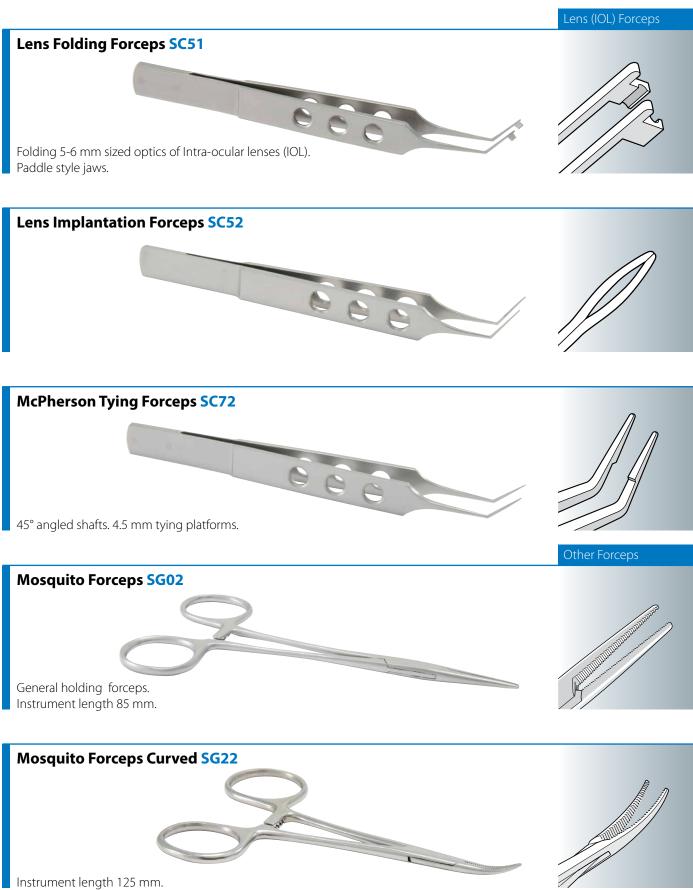

McPherson Tying Forceps SC72

45° angled shafts. 4.5 mm tying platforms.

Instrument length 14 cm.

Hoskins Forceps SC55

Capsulorhexis Forceps

0.25 mm notched with tying platform.

45° angled straight shafts. Tip to angled length 14 mm.

#### Forceps

Index

| Straight Tying Forceps (short handle) SC19       | 1 |
|--------------------------------------------------|---|
| Straight Tying Forceps (long handle) SC71        | 1 |
| McPherson Tying Forceps SC72                     | 1 |
| Kelmans Forceps SC73                             | 1 |
| Colibri Tying Forceps (short handle) SC20        | 2 |
| Colibri Style Toothed Forceps (long handle) SC22 | 2 |
| Bishops Forceps SC56                             | 2 |
| Adsons Dissecting Forceps SC59                   | 2 |
| St Martins Forceps SC54                          | 2 |
| Straight Notched Forceps SC49                    | 3 |
| Curved Notched Forceps SC50                      | 3 |
| Hoskins Forceps SC55                             | 3 |
| Micro Incisional Capsulorhexis Forceps SC29      | 3 |
| Short Handled, Capsulorhexis Forceps SC30        | 3 |
| Straight Capsulorhexis Forceps SC31              | 4 |
| Curved Capsulorhexis Forceps SC32                | 4 |
| Cross Action Capsulorhexis Forceps SC33          | 4 |
| Capsulorhexis Forceps Round Bodied SC34          | 4 |
| Utrata Style Forceps (toothed) SC36              | 4 |
| Lens Folding Forceps SC51                        | 5 |
| Lens Implantation Forceps SC52                   | 5 |
| McPherson Tying Forceps SC72                     | 5 |
| Mosquito Forceps SG02                            | 5 |
| Mosquito Forceps Curved SG22                     | 5 |
| Rampleys (sponge holding) Forceps (long) RMPL    | 6 |
| Rampleys (sponge holding) Forceps (short) RMPS   | 6 |
| Jewellers Forceps SC60                           | 6 |
| Moorfields Forceps SA12                          | 6 |
| Epilation - Cilia Forceps SC58                   | 6 |
|                                                  |   |
| General Scissors Blunt End SG06                  | 7 |
|                                                  |   |