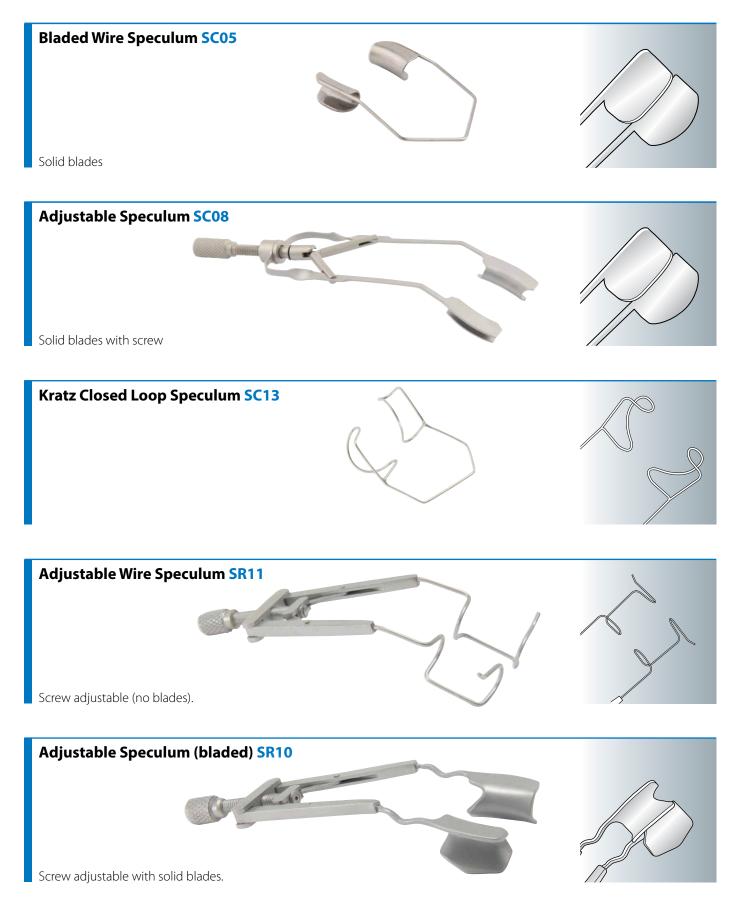

Speculae

| Broad Gauge Wire Speculum SC01        | 8  |
|---------------------------------------|----|
| Closed Loop Wide Angled Speculum SC07 | 8  |
| Bladed Wire Speculum SC05             | 9  |
| Adjustable Speculum SC08              | 9  |
| Closed Loop Speculum SC13             | 9  |
| Adjustable Wire Speculum SR11         | 9  |
| Adjustable Speculum (bladed) SR10     | 9  |
| Temporal Speculum SC12                | 10 |
| Kratz Speculum SC09                   | 10 |
| Kratz Barraquer Wire Speculum SC11    | 10 |
| Plastic Bladed Speculum SC11P         | 10 |
| Pierce Type Adjustable Speculum SC16  | 10 |
| Sprung Speculum Neonate SC15          | 11 |
| Kratz Paediatric Speculum SC10        | 11 |
| Paediatric Sprung Speculum SC14       | 11 |
|                                       |    |