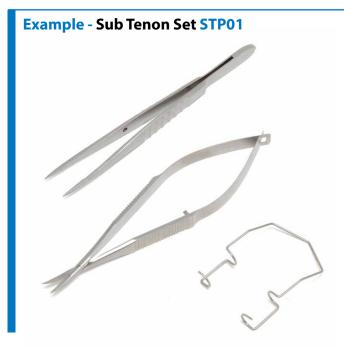

# Surgitrac Instruments offers a range of sets and packs including:

- Suture Set
- Refractive Set
- Lasik Set
- Lasek Set
- Enucleation Set
- Macro Set
- Cataract Pack
- VR Pack
- AMD Pack