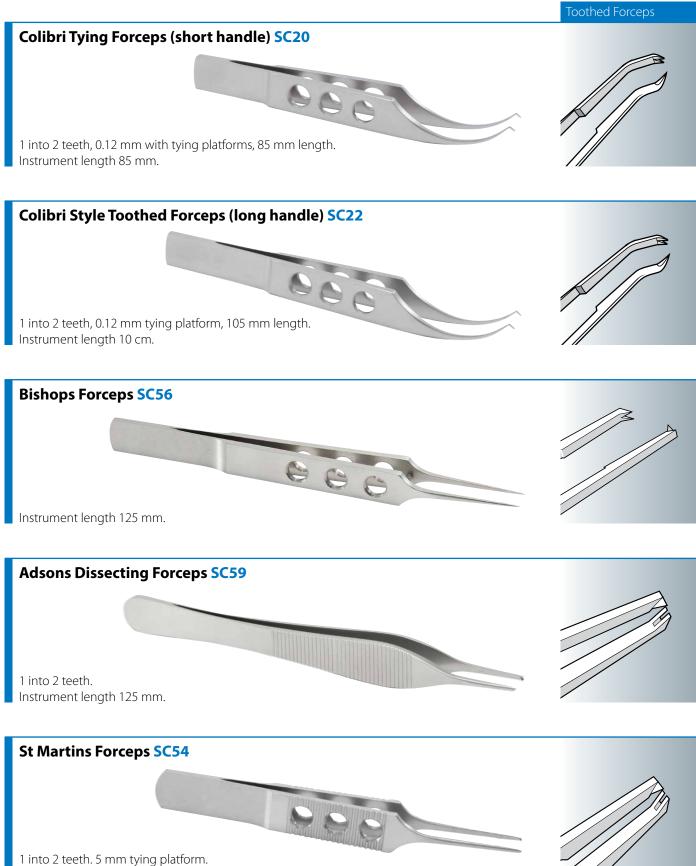

#### Forceps

Index

| Straight Tying Forceps (short handle) SC19       | 1 |
|--------------------------------------------------|---|
| Straight Tying Forceps (long handle) SC71        | 1 |
| McPherson Tying Forceps SC72                     | 1 |
| Kelmans Forceps SC73                             | 1 |
| Colibri Tying Forceps (short handle) SC20        | 2 |
| Colibri Style Toothed Forceps (long handle) SC22 | 2 |
| Bishops Forceps SC56                             | 2 |
| Adsons Dissecting Forceps SC59                   | 2 |
| St Martins Forceps SC54                          | 2 |
| Straight Notched Forceps SC49                    | 3 |
| Curved Notched Forceps SC50                      | 3 |
| Hoskins Forceps SC55                             | 3 |
| Micro Incisional Capsulorhexis Forceps SC29      | 3 |
| Short Handled, Capsulorhexis Forceps SC30        | 3 |
| Straight Capsulorhexis Forceps SC31              | 4 |
| Curved Capsulorhexis Forceps SC32                | 4 |
| Cross Action Capsulorhexis Forceps SC33          | 4 |
| Capsulorhexis Forceps Round Bodied SC34          | 4 |
| Utrata Style Forceps (toothed) SC36              | 4 |
| Lens Folding Forceps SC51                        | 5 |
| Lens Implantation Forceps SC52                   | 5 |
| McPherson Tying Forceps SC72                     | 5 |
| Mosquito Forceps SG02                            | 5 |
| Mosquito Forceps Curved SG22                     | 5 |
| Rampleys (sponge holding) Forceps (long) RMPL    | 6 |
| Rampleys (sponge holding) Forceps (short) RMPS   | 6 |
| Jewellers Forceps SC60                           | 6 |
| Moorfields Forceps SA12                          | 6 |
| Epilation - Cilia Forceps SC58                   | 6 |
|                                                  |   |
| General Scissors Blunt End SG06                  | 7 |
|                                                  |   |