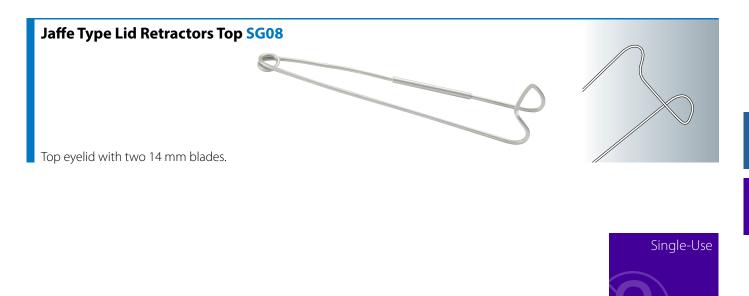

### Jaffe Type Lid Retractors Bottom SG09

Bottom eyelide with two 9 mm blades.

Swivel head 13 mm with 11 mm cut out.

**Fixation Rings** 

## Index

| Clamps       | Chalazion Clamp Small CS01                          | 15 |
|--------------|-----------------------------------------------------|----|
| 2            | Chalazion Clamp Large CS02                          | 16 |
| Calipers     | Braunstein Caliper (plastic) SG04P                  | 16 |
|              | Braunstein Caliper Fixed SG04                       | 16 |
| 2            | Castroviejo Caliper Adjustable SG05                 | 16 |
|              | Scleral Marker SG19                                 | 17 |
| Punctal Dila | itors                                               |    |
|              | Double Ended Punctal Dilator PD03                   | 17 |
| 2            | Punctual Dilator Blunt PD02                         | 17 |
|              | Punctual Dilator Sharp PD01                         | 17 |
| Lid Retracto | ors                                                 |    |
|              | Lid Retractor SG20                                  | 18 |
|              | Jaffe Type Lid Retractors Bottom SG09               | 18 |
|              | Jaffe Type Lid Retractors Top SG08                  | 18 |
| Fixation Rin | gs                                                  |    |
|              | Thornton Fixation Ring Fine (small) SG12            | 18 |
| 2            | Thornton Fixation Ring Fine (standard) SG13         | 19 |
| Scleral Depi | ressors                                             |    |
| -            | Neonate Scleral Depressor SC23                      | 19 |
| 2            | Neonate Scleral Depressor SC24                      | 19 |
|              | Neonate Scleral Depressor SC25                      | 19 |
| I/A's        | Co-axial I/A Cannulas                               |    |
|              | Co-axial I/A Cannula (straight shaft, 45° tip) CA03 | 20 |
| 2)           | Co-axial I/A Cannula (straight shaft, 90° tip) CA04 | 20 |
|              |                                                     |    |