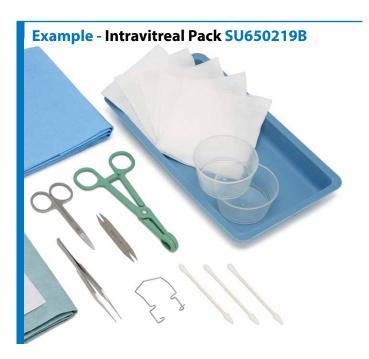

# Surgitrac Instruments offers a range of sets and packs including:

- Suture Set
- Refractive Set
- Lasik Set
- Lasek Set
- Enucleation Set
- Macro Set
- Cataract Pack
- VR Pack
- AMD Pack