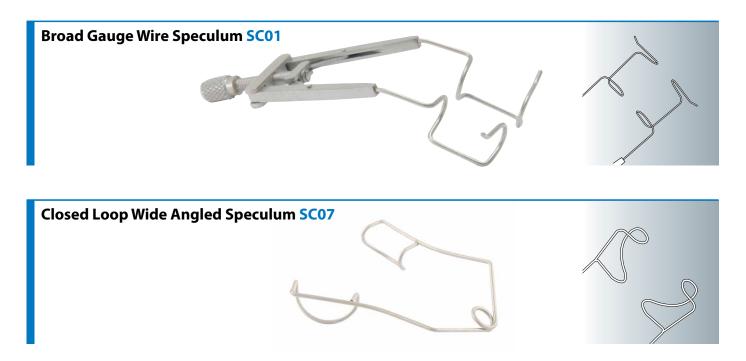

Speculae

| Broad Gauge Wire Speculum SC01        | 8  |
|---------------------------------------|----|
| Closed Loop Wide Angled Speculum SC07 | 8  |
| Bladed Wire Speculum SC05             | 9  |
| Adjustable Speculum SC08              | 9  |
| Closed Loop Speculum SC13             | 9  |
| Adjustable Wire Speculum SR11         | 9  |
| Adjustable Speculum (bladed) SR10     | 9  |
| Temporal Speculum SC12                | 10 |
| Kratz Speculum SC09                   | 10 |
| Kratz Barraquer Wire Speculum SC11    | 10 |
| Plastic Bladed Speculum SC11P         | 10 |
| Pierce Type Adjustable Speculum SC16  | 10 |
| Sprung Speculum Neonate SC15          | 11 |
| Kratz Paediatric Speculum SC10        | 11 |
| Paediatric Sprung Speculum SC14       | 11 |
|                                       |    |