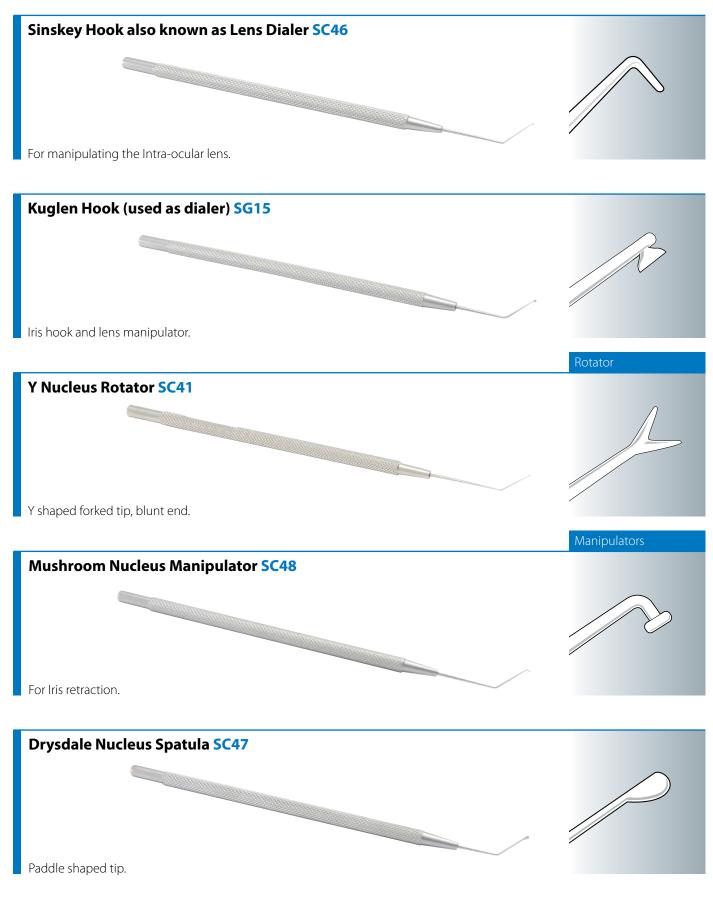

#### **Nucleus Rotators and Choppers**

| Phaco Claw Chopper SC42                     | 11 |
|---------------------------------------------|----|
| Phaco Chopper SC43                          | 12 |
| Koch Chopper SC44                           | 12 |
| Greens Chopper SC45                         | 12 |
| Jones Chopper SC90                          | 12 |
| Chopper/Dialer SC39                         | 12 |
| Sinskey Hook also known as Lens Dialer SC46 | 13 |
| Kuglen Hook (used as dialer) SG15           | 13 |
| Y Nucleus Rotator SC41                      | 13 |
| Mushroom Nucleus Manipulator SC48           | 13 |
| Drysdale Nucleus Spatula SC47               | 13 |
|                                             |    |
| Jameson Strabismus Hook 5mm SG10            | 14 |
|                                             |    |