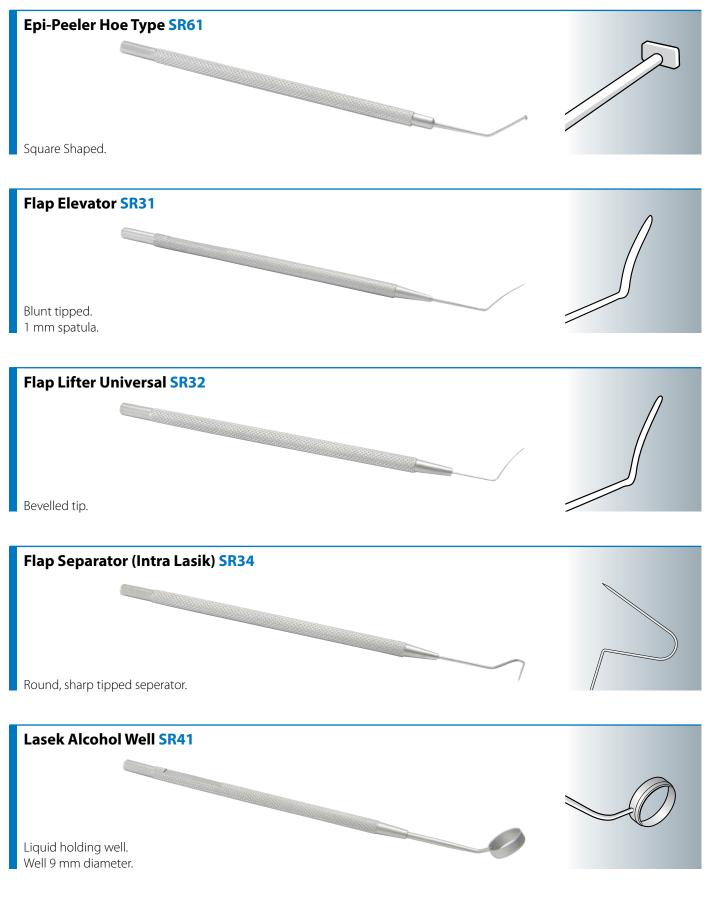

| Refractive | Epi - Peeler SR51                    | 20 |
|------------|--------------------------------------|----|
|            | Epi-Peeler Hoe Type SR60             | 20 |
| 2)         | Epi-Peeler Hoe Type SR61             | 21 |
|            | Flap Elevator SR31                   | 21 |
|            | Flap Lifter Universal SR32           | 21 |
|            | Flap Separator (Intra Lasik) SR34    | 21 |
|            | Lasek Alcohol Well SR41              | 21 |
|            | Lasek Alcohol Well SR42              | 22 |
|            | Lasek Alcohol Well SR43              | 22 |
|            | Lasik CK Marker (target centre) SR40 | 22 |
|            | Lasik Corneal Marker SR21            | 22 |
|            | Lasik Flap Forcep SR71               | 22 |
|            |                                      |    |
| Other      | Needle Holder Curved SC61            | 23 |
|            | Needle Holder Locked SC62            | 23 |
| 2          | Eye Lid Plate SG17                   | 23 |
|            | Trabeculectomy Punch SG03            | 23 |
|            |                                      |    |
| Instrument | Sets and Packs                       | 24 |