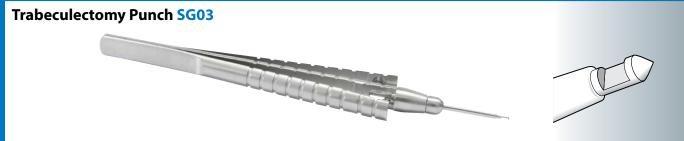

| Refractive | Epi - Peeler SR51                    | 20 |
|------------|--------------------------------------|----|
|            | Epi-Peeler Hoe Type SR60             | 20 |
| 2)         | Epi-Peeler Hoe Type SR61             | 21 |
|            | Flap Elevator SR31                   | 21 |
|            | Flap Lifter Universal SR32           | 21 |
|            | Flap Separator (Intra Lasik) SR34    | 21 |
|            | Lasek Alcohol Well SR41              | 21 |
|            | Lasek Alcohol Well SR42              | 22 |
|            | Lasek Alcohol Well SR43              | 22 |
|            | Lasik CK Marker (target centre) SR40 | 22 |
|            | Lasik Corneal Marker SR21            | 22 |
|            | Lasik Flap Forcep SR71               | 22 |
|            |                                      |    |
| Other      | Needle Holder Curved SC61            | 23 |
|            | Needle Holder Locked SC62            | 23 |
| 2          | Eye Lid Plate SG17                   | 23 |
|            | Trabeculectomy Punch SG03            | 23 |
|            |                                      |    |
| Instrument | Sets and Packs                       | 24 |