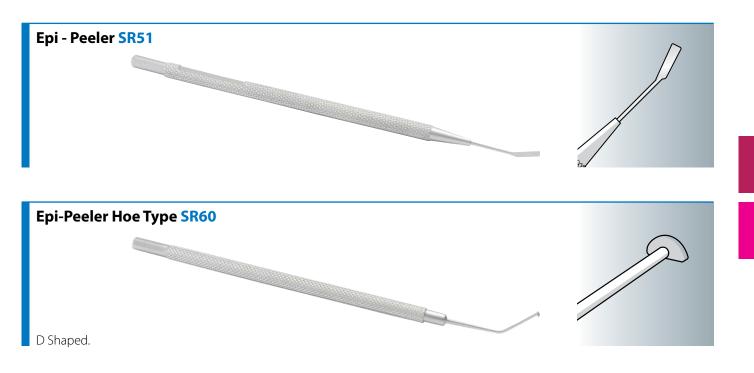

| Refractive | Epi - Peeler SR51                    | 20 |
|------------|--------------------------------------|----|
|            | Epi-Peeler Hoe Type SR60             | 20 |
| 2)         | Epi-Peeler Hoe Type SR61             | 21 |
|            | Flap Elevator SR31                   | 21 |
|            | Flap Lifter Universal SR32           | 21 |
|            | Flap Separator (Intra Lasik) SR34    | 21 |
|            | Lasek Alcohol Well SR41              | 21 |
|            | Lasek Alcohol Well SR42              | 22 |
|            | Lasek Alcohol Well SR43              | 22 |
|            | Lasik CK Marker (target centre) SR40 | 22 |
|            | Lasik Corneal Marker SR21            | 22 |
|            | Lasik Flap Forcep SR71               | 22 |
|            |                                      |    |
| Other      | Needle Holder Curved SC61            | 23 |
|            | Needle Holder Locked SC62            | 23 |
| 2          | Eye Lid Plate SG17                   | 23 |
|            | Trabeculectomy Punch SG03            | 23 |
|            |                                      |    |
| Instrument | Sets and Packs                       | 24 |