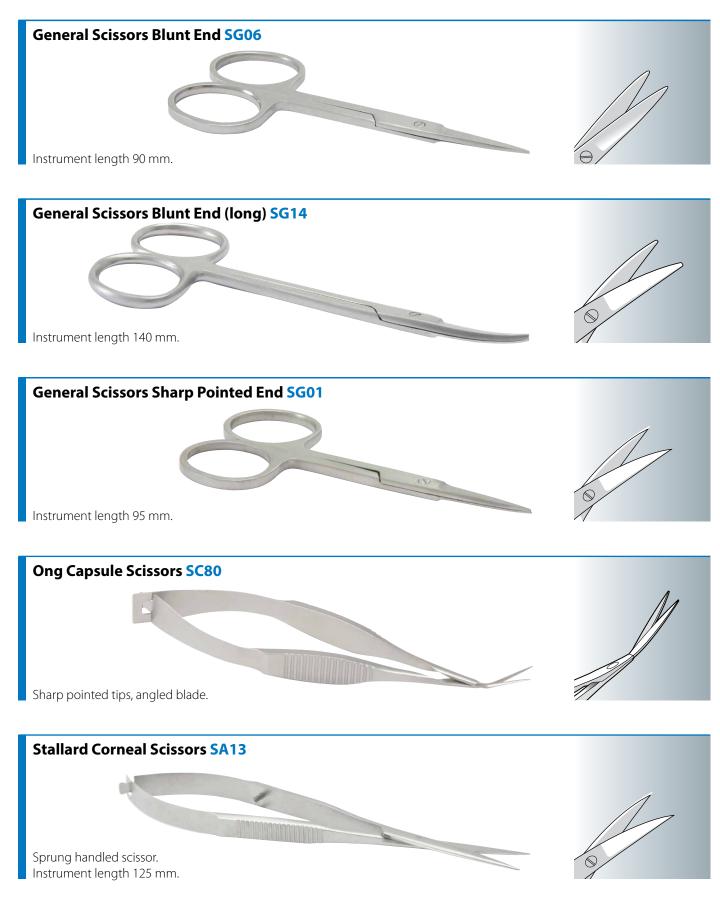

Scissors

| Epilation - Cilia Forceps SC58          |  |
|-----------------------------------------|--|
| General Scissors Blunt End SG06         |  |
| General Scissors Blunt End (long) SG14  |  |
| General Scissors Sharp Pointed End SG01 |  |
| Ong Capsule Scissors SC80               |  |
| Stallard Corneal Scissors SA13          |  |
| Vannas Scissors SC81                    |  |
| Wescott Scissors SA11                   |  |