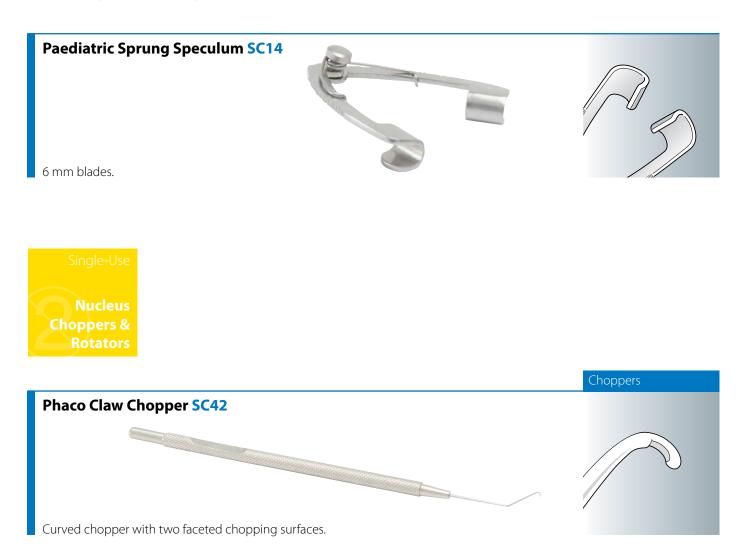

Speculae

| Broad Gauge Wire Speculum SC01        | 8  |
|---------------------------------------|----|
| Closed Loop Wide Angled Speculum SC07 | 8  |
| Bladed Wire Speculum SC05             | 9  |
| Adjustable Speculum SC08              | 9  |
| Closed Loop Speculum SC13             | 9  |
| Adjustable Wire Speculum SR11         | 9  |
| Adjustable Speculum (bladed) SR10     | 9  |
| Temporal Speculum SC12                | 10 |
| Kratz Speculum SC09                   | 10 |
| Kratz Barraquer Wire Speculum SC11    | 10 |
| Plastic Bladed Speculum SC11P         | 10 |
| Pierce Type Adjustable Speculum SC16  | 10 |
| Sprung Speculum Neonate SC15          | 11 |
| Kratz Paediatric Speculum SC10        | 11 |
| Paediatric Sprung Speculum SC14       | 11 |
|                                       |    |

#### **Nucleus Rotators and Choppers**

| Phaco Claw Chopper SC42                     | 11 |
|---------------------------------------------|----|
| Phaco Chopper SC43                          | 12 |
| Koch Chopper SC44                           | 12 |
| Greens Chopper SC45                         | 12 |
| Jones Chopper SC90                          | 12 |
| Chopper/Dialer SC39                         | 12 |
| Sinskey Hook also known as Lens Dialer SC46 | 13 |
| Kuglen Hook (used as dialer) SG15           | 13 |
| Y Nucleus Rotator SC41                      | 13 |
| Mushroom Nucleus Manipulator SC48           | 13 |
| Drysdale Nucleus Spatula SC47               | 13 |
|                                             |    |
| Jameson Strabismus Hook 5mm SG10            | 14 |
|                                             |    |