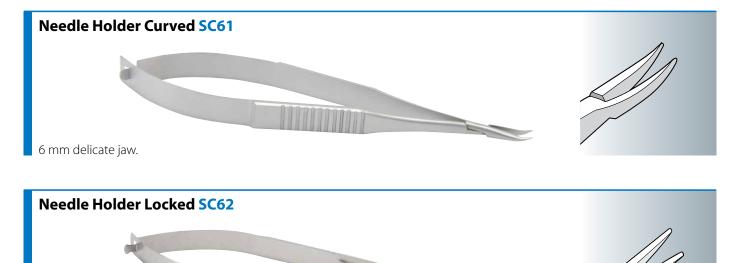

| Refractive | Epi - Peeler SR51                    | 20 |
|------------|--------------------------------------|----|
|            | Epi-Peeler Hoe Type SR60             | 20 |
| 2)         | Epi-Peeler Hoe Type SR61             | 21 |
|            | Flap Elevator SR31                   | 21 |
|            | Flap Lifter Universal SR32           | 21 |
|            | Flap Separator (Intra Lasik) SR34    | 21 |
|            | Lasek Alcohol Well SR41              | 21 |
|            | Lasek Alcohol Well SR42              | 22 |
|            | Lasek Alcohol Well SR43              | 22 |
|            | Lasik CK Marker (target centre) SR40 | 22 |
|            | Lasik Corneal Marker SR21            | 22 |
|            | Lasik Flap Forcep SR71               | 22 |
|            |                                      |    |
| Other      | Needle Holder Curved SC61            | 23 |
|            | Needle Holder Locked SC62            | 23 |
| 2          | Eye Lid Plate SG17                   | 23 |
|            | Trabeculectomy Punch SG03            | 23 |
|            |                                      |    |
| Instrument | Sets and Packs                       | 24 |