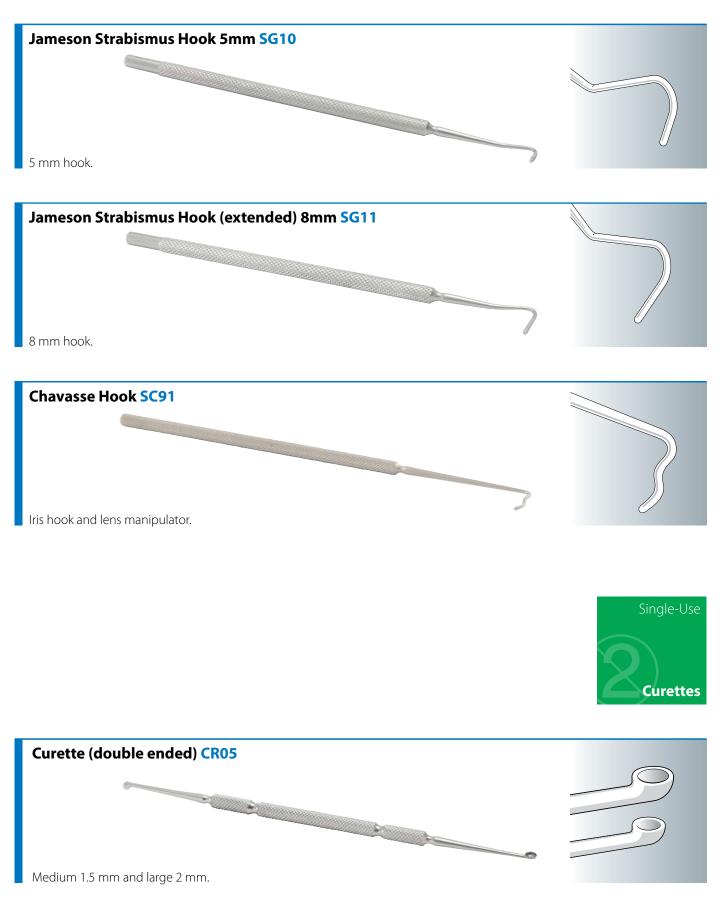

Hooks

Jameson Strabismus Hook (extended) 8mm SG11 14 Chavasse Hook SC91 

| ( | Curettes |  |
|---|----------|--|
|   | 2        |  |

| Curette (double ended) CR05 | 14 |
|-----------------------------|----|
|                             |    |
| Curette Large CR03          | 15 |
| <b>J</b>                    |    |
| Curette Medium CR02         | 15 |
| curette medium enoz         |    |
| Curette Small CR01          | 15 |
|                             | 15 |
|                             |    |