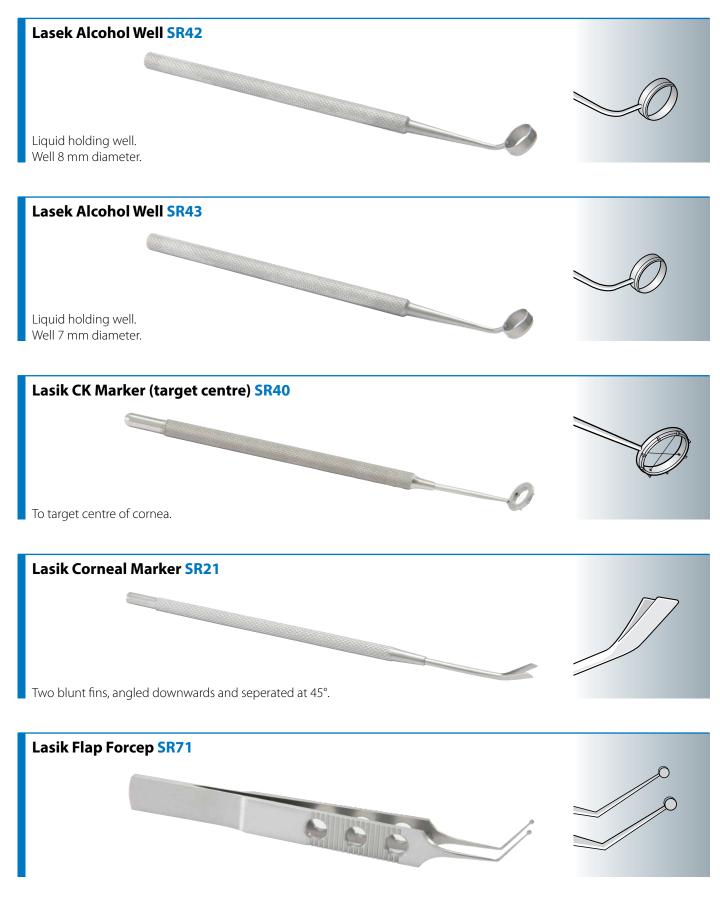

| Refractive | Epi - Peeler SR51                    | 20 |
|------------|--------------------------------------|----|
|            | Epi-Peeler Hoe Type SR60             | 20 |
| 2)         | Epi-Peeler Hoe Type SR61             | 21 |
|            | Flap Elevator SR31                   | 21 |
|            | Flap Lifter Universal SR32           | 21 |
|            | Flap Separator (Intra Lasik) SR34    | 21 |
|            | Lasek Alcohol Well SR41              | 21 |
|            | Lasek Alcohol Well SR42              | 22 |
|            | Lasek Alcohol Well SR43              | 22 |
|            | Lasik CK Marker (target centre) SR40 | 22 |
|            | Lasik Corneal Marker SR21            | 22 |
|            | Lasik Flap Forcep SR71               | 22 |
|            |                                      |    |
| Other      | Needle Holder Curved SC61            | 23 |
|            | Needle Holder Locked SC62            | 23 |
| 2          | Eye Lid Plate SG17                   | 23 |
|            | Trabeculectomy Punch SG03            | 23 |
|            |                                      |    |
| Instrument | Sets and Packs                       | 24 |