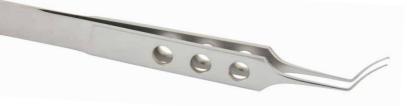

#### Forceps

Index

| Straight Tying Forceps (short handle) SC19       | 1 |
|--------------------------------------------------|---|
| Straight Tying Forceps (long handle) SC71        | 1 |
| McPherson Tying Forceps SC72                     | 1 |
| Kelmans Forceps SC73                             | 1 |
| Colibri Tying Forceps (short handle) SC20        | 2 |
| Colibri Style Toothed Forceps (long handle) SC22 | 2 |
| Bishops Forceps SC56                             | 2 |
| Adsons Dissecting Forceps SC59                   | 2 |
| St Martins Forceps SC54                          | 2 |
| Straight Notched Forceps SC49                    | 3 |
| Curved Notched Forceps SC50                      | 3 |
| Hoskins Forceps SC55                             | 3 |
| Micro Incisional Capsulorhexis Forceps SC29      | 3 |
| Short Handled, Capsulorhexis Forceps SC30        | 3 |
| Straight Capsulorhexis Forceps SC31              | 4 |
| Curved Capsulorhexis Forceps SC32                | 4 |
| Cross Action Capsulorhexis Forceps SC33          | 4 |
| Capsulorhexis Forceps Round Bodied SC34          | 4 |
| Utrata Style Forceps (toothed) SC36              | 4 |
| Lens Folding Forceps SC51                        | 5 |
| Lens Implantation Forceps SC52                   | 5 |
| McPherson Tying Forceps SC72                     | 5 |
| Mosquito Forceps SG02                            | 5 |
| Mosquito Forceps Curved SG22                     | 5 |
| Rampleys (sponge holding) Forceps (long) RMPL    | 6 |
| Rampleys (sponge holding) Forceps (short) RMPS   | 6 |
| Jewellers Forceps SC60                           | 6 |
| Moorfields Forceps SA12                          | 6 |
| Epilation - Cilia Forceps SC58                   | 6 |
|                                                  |   |
| General Scissors Blunt End SG06                  | 7 |
|                                                  |   |