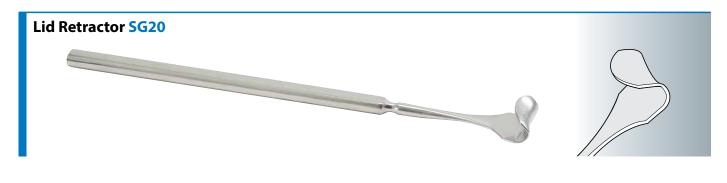

## Index

| Clamps       | Chalazion Clamp Small CS01                          | 15 |
|--------------|-----------------------------------------------------|----|
| 2            | Chalazion Clamp Large CS02                          | 16 |
| Calipers     | Braunstein Caliper (plastic) SG04P                  | 16 |
|              | Braunstein Caliper Fixed SG04                       | 16 |
| 2            | Castroviejo Caliper Adjustable SG05                 | 16 |
|              | Scleral Marker SG19                                 | 17 |
| Punctal Dila | itors                                               |    |
|              | Double Ended Punctal Dilator PD03                   | 17 |
| 2            | Punctual Dilator Blunt PD02                         | 17 |
|              | Punctual Dilator Sharp PD01                         | 17 |
| Lid Retracto | ors                                                 |    |
|              | Lid Retractor SG20                                  | 18 |
|              | Jaffe Type Lid Retractors Bottom SG09               | 18 |
|              | Jaffe Type Lid Retractors Top SG08                  | 18 |
| Fixation Rin | gs                                                  |    |
|              | Thornton Fixation Ring Fine (small) SG12            | 18 |
| 2            | Thornton Fixation Ring Fine (standard) SG13         | 19 |
| Scleral Depi | ressors                                             |    |
| -            | Neonate Scleral Depressor SC23                      | 19 |
| 2            | Neonate Scleral Depressor SC24                      | 19 |
|              | Neonate Scleral Depressor SC25                      | 19 |
| I/A's        | Co-axial I/A Cannulas                               |    |
|              | Co-axial I/A Cannula (straight shaft, 45° tip) CA03 | 20 |
| 2)           | Co-axial I/A Cannula (straight shaft, 90° tip) CA04 | 20 |
|              |                                                     |    |