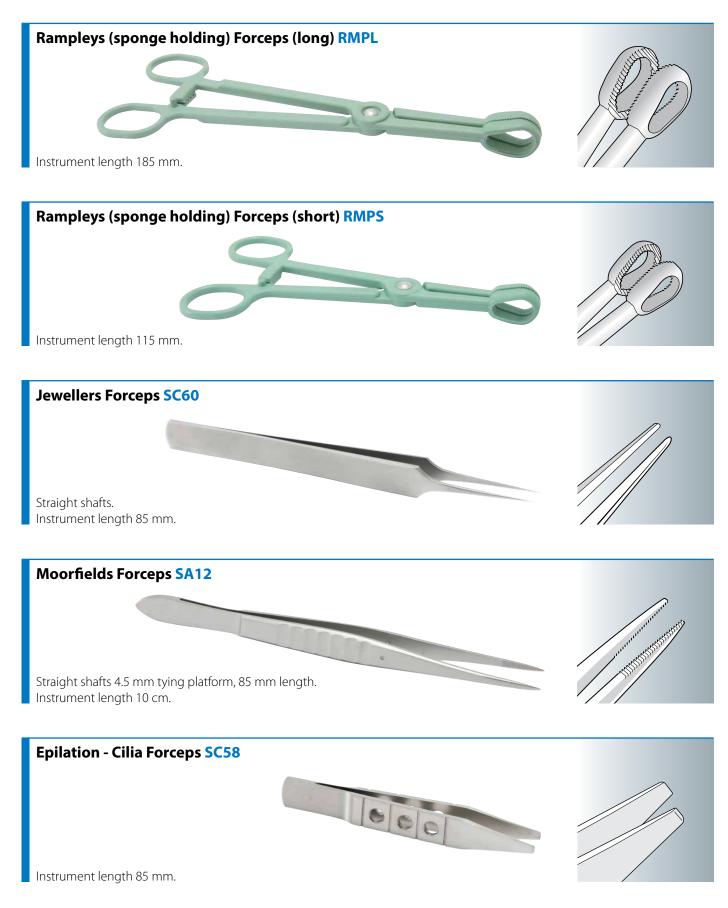

#### Forceps

Index

| Straight Tying Forceps (short handle) SC19       | 1 |
|--------------------------------------------------|---|
| Straight Tying Forceps (long handle) SC71        | 1 |
| McPherson Tying Forceps SC72                     | 1 |
| Kelmans Forceps SC73                             | 1 |
| Colibri Tying Forceps (short handle) SC20        | 2 |
| Colibri Style Toothed Forceps (long handle) SC22 | 2 |
| Bishops Forceps SC56                             | 2 |
| Adsons Dissecting Forceps SC59                   | 2 |
| St Martins Forceps SC54                          | 2 |
| Straight Notched Forceps SC49                    | 3 |
| Curved Notched Forceps SC50                      | 3 |
| Hoskins Forceps SC55                             | 3 |
| Micro Incisional Capsulorhexis Forceps SC29      | 3 |
| Short Handled, Capsulorhexis Forceps SC30        | 3 |
| Straight Capsulorhexis Forceps SC31              | 4 |
| Curved Capsulorhexis Forceps SC32                | 4 |
| Cross Action Capsulorhexis Forceps SC33          | 4 |
| Capsulorhexis Forceps Round Bodied SC34          | 4 |
| Utrata Style Forceps (toothed) SC36              | 4 |
| Lens Folding Forceps SC51                        | 5 |
| Lens Implantation Forceps SC52                   | 5 |
| McPherson Tying Forceps SC72                     | 5 |
| Mosquito Forceps SG02                            | 5 |
| Mosquito Forceps Curved SG22                     | 5 |
| Rampleys (sponge holding) Forceps (long) RMPL    | 6 |
| Rampleys (sponge holding) Forceps (short) RMPS   | 6 |
| Jewellers Forceps SC60                           | 6 |
| Moorfields Forceps SA12                          | 6 |
| Epilation - Cilia Forceps SC58                   | 6 |
|                                                  |   |
| General Scissors Blunt End SG06                  | 7 |
|                                                  |   |