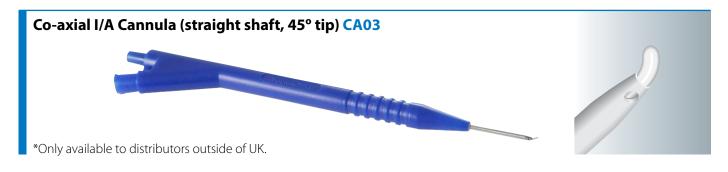

## Index

| Clamps       | Chalazion Clamp Small CS01                          | 15 |
|--------------|-----------------------------------------------------|----|
| 2            | Chalazion Clamp Large CS02                          | 16 |
| Calipers     | Braunstein Caliper (plastic) SG04P                  | 16 |
|              | Braunstein Caliper Fixed SG04                       | 16 |
| 2            | Castroviejo Caliper Adjustable SG05                 | 16 |
|              | Scleral Marker SG19                                 | 17 |
| Punctal Dila | itors                                               |    |
|              | Double Ended Punctal Dilator PD03                   | 17 |
| 2            | Punctual Dilator Blunt PD02                         | 17 |
|              | Punctual Dilator Sharp PD01                         | 17 |
| Lid Retracto | ors                                                 |    |
|              | Lid Retractor SG20                                  | 18 |
|              | Jaffe Type Lid Retractors Bottom SG09               | 18 |
|              | Jaffe Type Lid Retractors Top SG08                  | 18 |
| Fixation Rin | gs                                                  |    |
|              | Thornton Fixation Ring Fine (small) SG12            | 18 |
| 2            | Thornton Fixation Ring Fine (standard) SG13         | 19 |
| Scleral Depi | ressors                                             |    |
| -            | Neonate Scleral Depressor SC23                      | 19 |
| 2            | Neonate Scleral Depressor SC24                      | 19 |
|              | Neonate Scleral Depressor SC25                      | 19 |
| I/A's        | Co-axial I/A Cannulas                               |    |
|              | Co-axial I/A Cannula (straight shaft, 45° tip) CA03 | 20 |
| 2)           | Co-axial I/A Cannula (straight shaft, 90° tip) CA04 | 20 |
|              |                                                     |    |