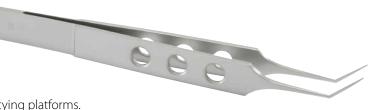

McPherson Tying Forceps SC72

45° angled shafts. 4.5 mm tying platforms.

Instrument length 14 cm.

Hoskins Forceps SC55

Capsulorhexis Forceps

0.25 mm notched with tying platform.

45° angled straight shafts. Tip to angled length 14 mm.