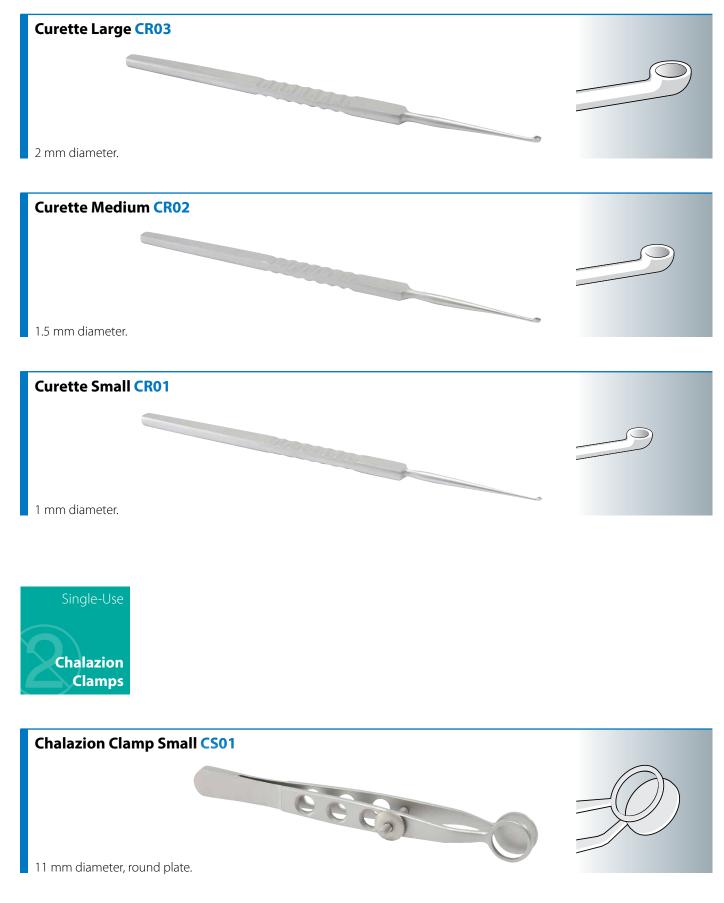

Hooks

Jameson Strabismus Hook (extended) 8mm SG11 14 Chavasse Hook SC91 

| ( | Curettes |  |
|---|----------|--|
|   | 2        |  |

| Curette (double ended) CR05 | 14 |
|-----------------------------|----|
|                             |    |
| Curette Large CR03          | 15 |
| <b>J</b>                    |    |
| Curette Medium CR02         | 15 |
| curette medium enoz         |    |
| Curette Small CR01          | 15 |
|                             | 15 |
|                             |    |

## Index

| Clamps       | Chalazion Clamp Small CS01                          | 15 |
|--------------|-----------------------------------------------------|----|
| 2            | Chalazion Clamp Large CS02                          | 16 |
| Calipers     | Braunstein Caliper (plastic) SG04P                  | 16 |
|              | Braunstein Caliper Fixed SG04                       | 16 |
| 2            | Castroviejo Caliper Adjustable SG05                 | 16 |
|              | Scleral Marker SG19                                 | 17 |
| Punctal Dila | itors                                               |    |
|              | Double Ended Punctal Dilator PD03                   | 17 |
| 2            | Punctual Dilator Blunt PD02                         | 17 |
|              | Punctual Dilator Sharp PD01                         | 17 |
| Lid Retracto | ors                                                 |    |
|              | Lid Retractor SG20                                  | 18 |
|              | Jaffe Type Lid Retractors Bottom SG09               | 18 |
|              | Jaffe Type Lid Retractors Top SG08                  | 18 |
| Fixation Rin | gs                                                  |    |
|              | Thornton Fixation Ring Fine (small) SG12            | 18 |
| 2            | Thornton Fixation Ring Fine (standard) SG13         | 19 |
| Scleral Depi | ressors                                             |    |
| -            | Neonate Scleral Depressor SC23                      | 19 |
| 2            | Neonate Scleral Depressor SC24                      | 19 |
|              | Neonate Scleral Depressor SC25                      | 19 |
| I/A's        | Co-axial I/A Cannulas                               |    |
|              | Co-axial I/A Cannula (straight shaft, 45° tip) CA03 | 20 |
| 2)           | Co-axial I/A Cannula (straight shaft, 90° tip) CA04 | 20 |
|              |                                                     |    |